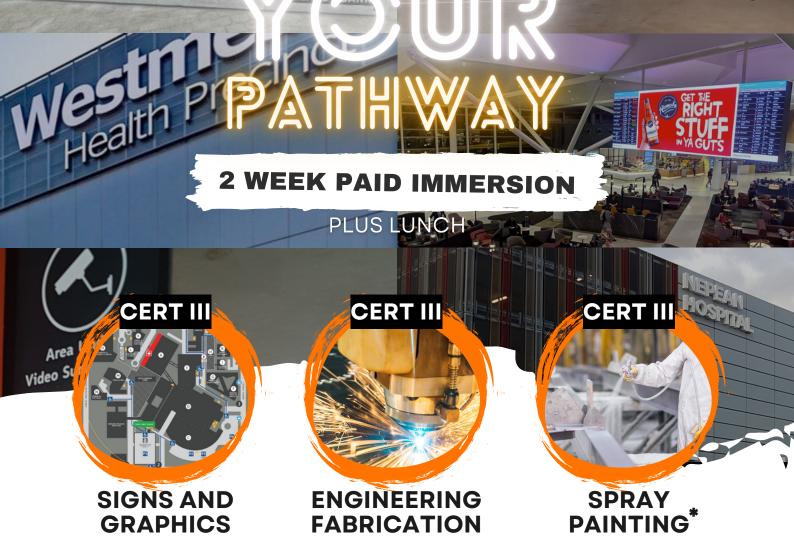

## Applications are now being considered for the AW Signs Apprenticeship Immersion. This is a perfect way for you to explore all areas of sign manufacturing, meet some great people and choose your own pathway.

Once you have been interviewed, selected and inducted into the program, you'll spend 10 days experiencing sign manufacturing at AW Signs. Your time with us will focus on a mix of fabrication, digital / vinyl, spray painting / surface preparation and quality assurance.

You'll then have a choice of one of the apprenticeships available and your career is off and running. Once you're enrolled in TAFE, we'll reimburse you for your white card and safety boots plus get you fitted out in high visibility AW Signs uniforms.